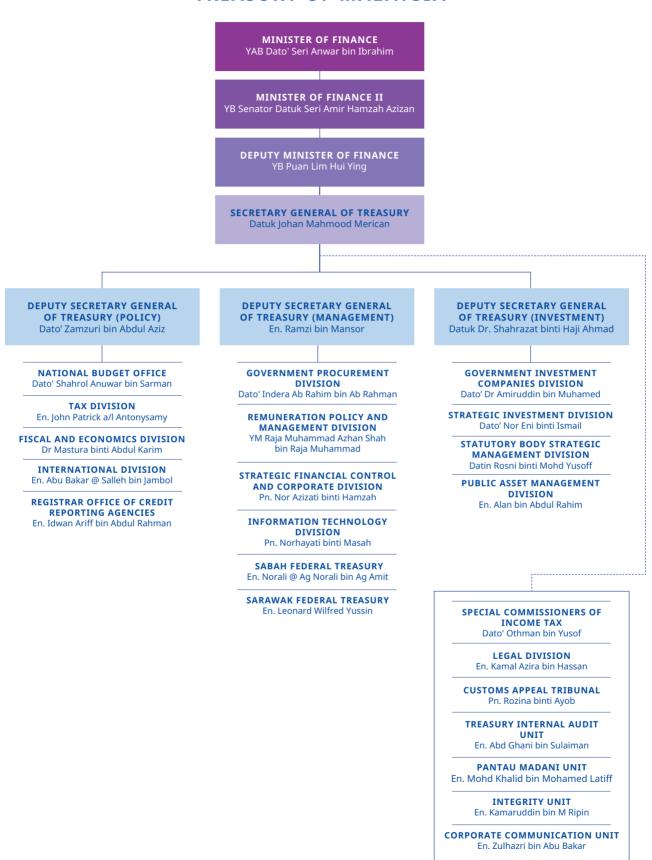

# TREASURY OF MALAYSIA

# DEPARTMENTS UNDER THE MINISTRY OF FINANCE

TREASURY OF MALAYSIA **Secretary General of Treasury** Datuk Johan Mahmood Merican