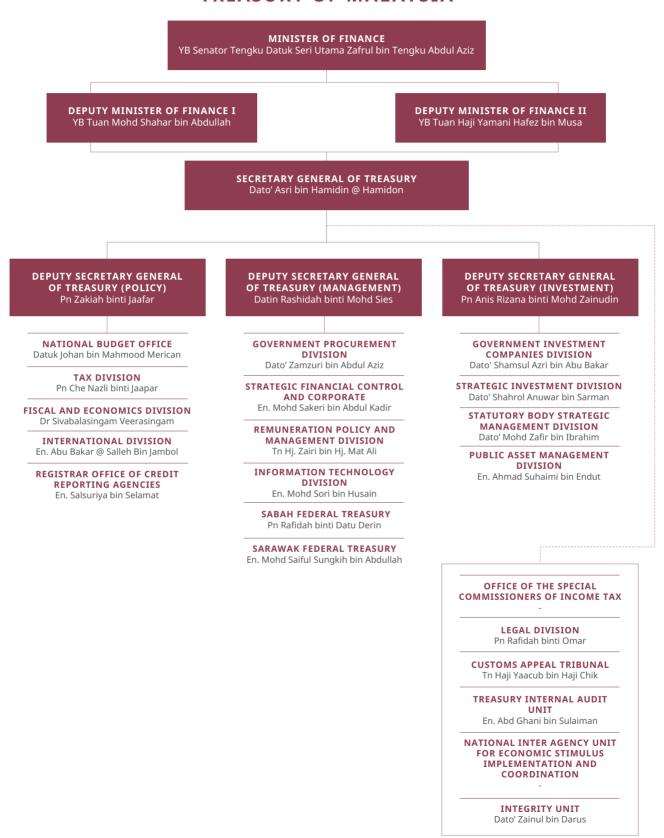

#### TREASURY OF MALAYSIA

Secretary General of Treasury Dato' Asri bin Hamidin @ Hamidon